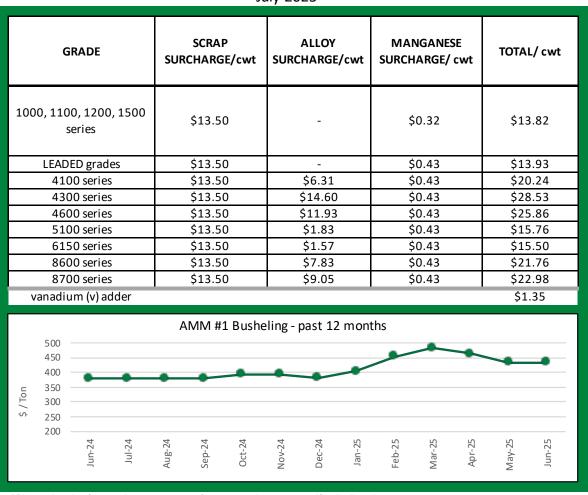

## Dear Valued Customer,

Due to changes in raw material cost, below are TSW's scrap surcharges effective with shipments during the month of:

July-2025

\*Please inquire for surcharge amounts for any grades not specifically listed

We will continue to monitor the scrap movement and communicate changes to these surcharges as they occur. If you have questions, please contact your Taubensee Sales Representative.

As always, we appreciate your partnership.